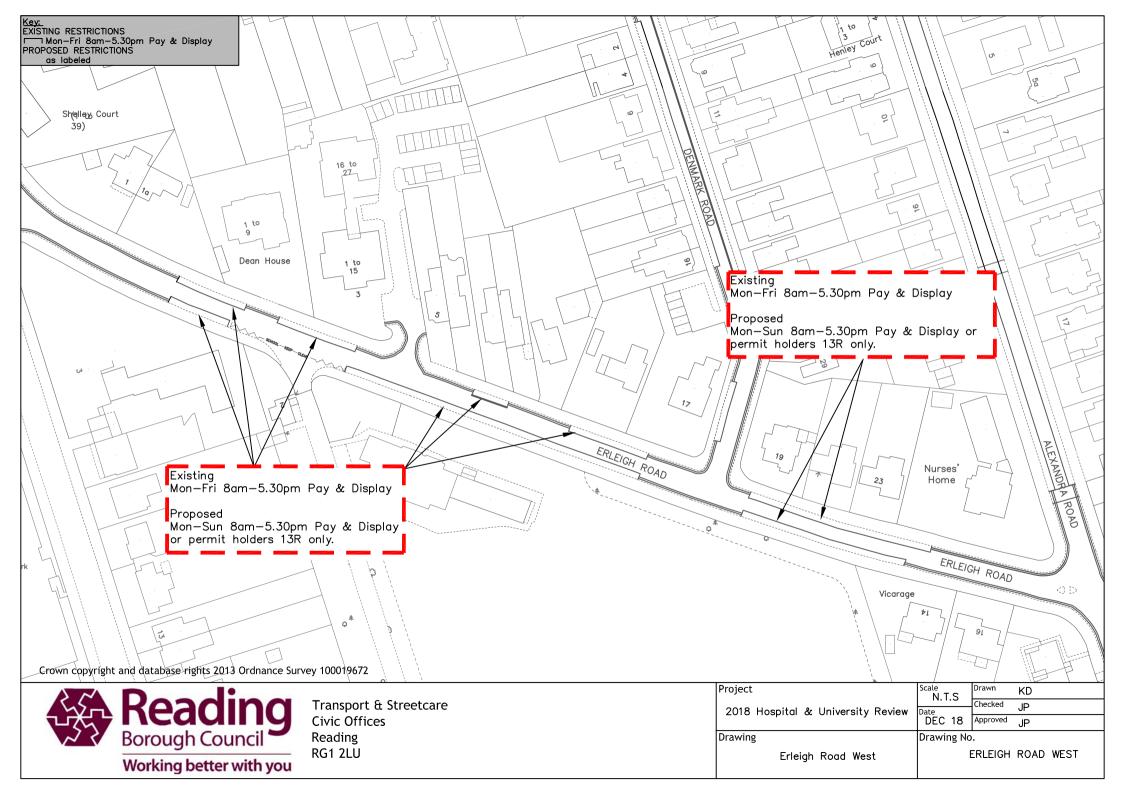

| Key.<br>EXISTING RESTRICTIONS<br>Mon-Fri 8am-5.30pm Pay & Display or<br>permit holders 15R only. At all other<br>times permit holders only<br>PROPOSED RESTRICTIONS<br>as labeled |                                                                                                   |                                              | Star Star                                                                                                            |
|-----------------------------------------------------------------------------------------------------------------------------------------------------------------------------------|---------------------------------------------------------------------------------------------------|----------------------------------------------|----------------------------------------------------------------------------------------------------------------------|
|                                                                                                                                                                                   |                                                                                                   |                                              |                                                                                                                      |
| NEW ROAD                                                                                                                                                                          | am-5.30pm Pay & Display<br>holders 15R only. At all<br>es permit holders only                     |                                              |                                                                                                                      |
| 2018)<br>Mon-Sun                                                                                                                                                                  | r implementation (June<br>8am-5.30pm Pay &<br>permit holders 15R only.<br>er times permit holders | St George's Hall                             |                                                                                                                      |
| Proposed<br>Mon-Sun<br>Display or                                                                                                                                                 | 8am-5.30pm Pay &<br>permit holders 15R only.                                                      |                                              |                                                                                                                      |
| MARLBOROUGH AVENUE                                                                                                                                                                |                                                                                                   |                                              |                                                                                                                      |
|                                                                                                                                                                                   | 58<br>ELWHURST ROMO                                                                               |                                              |                                                                                                                      |
| Existing<br>Permit holders 15R only                                                                                                                                               |                                                                                                   | <sup>ersity</sup> of Reading                 |                                                                                                                      |
|                                                                                                                                                                                   | Pavilion                                                                                          | Reading                                      |                                                                                                                      |
| Crown copyright and database rights 2013 Ordnance Survey 100019672                                                                                                                |                                                                                                   |                                              |                                                                                                                      |
| Reading<br>Borough Council                                                                                                                                                        |                                                                                                   | Project<br>2018 Hospital & University Review | Scale         Drawn         KD           N.T.S         Checked         JP           Date         Approved         JP |
| Borough Council Reading                                                                                                                                                           |                                                                                                   | Drawing                                      | Drawing No.                                                                                                          |
| Working better with you                                                                                                                                                           |                                                                                                   | Elmhurst Road                                | ELMHURST ROAD                                                                                                        |