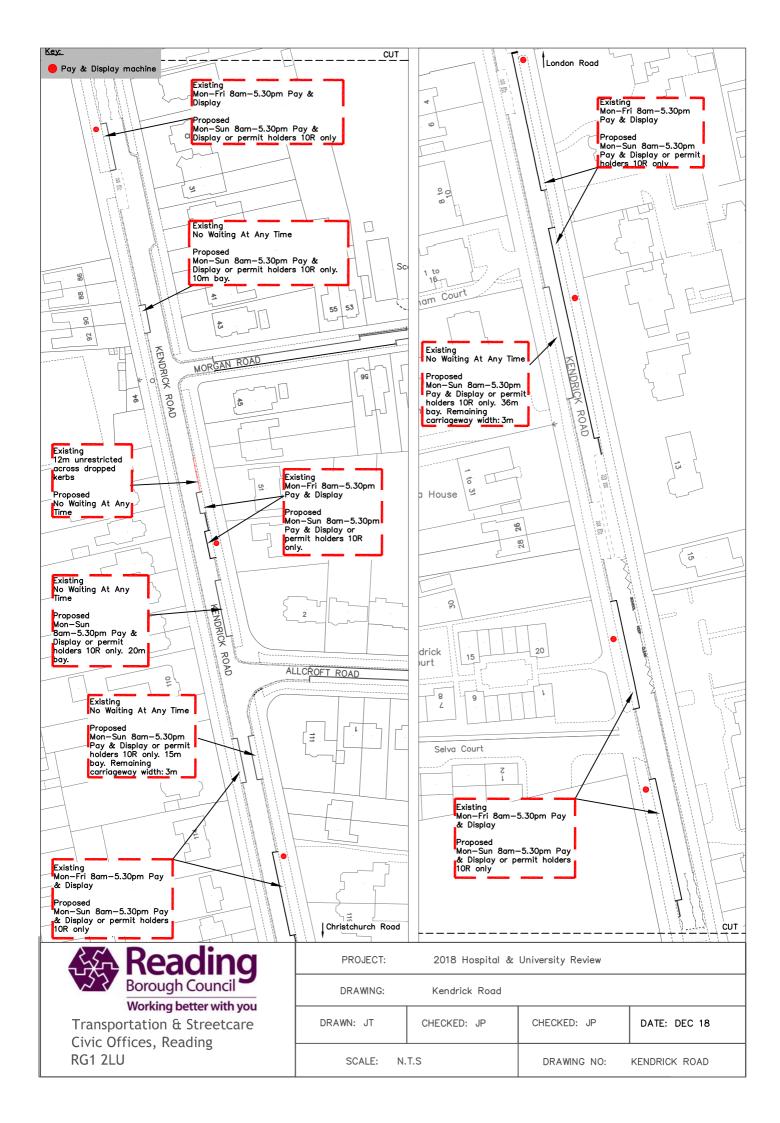

| Key.<br>EXISTING RESTRICTIONS<br>Im Mon-Fri 8am-5.30pm Pay & Display<br>PROPOSED RESTRICTIONS<br>as labeled                                                                                                                                                                                                                                                                                                                                                                                                                                                                                                                                                                                                                                                                                                                                                                                                                                                                                                                                                                                                                                                                                                                                                                                                                                                                                                                                                                                                                                                                                                                                                                                                                                                                                                                                                                                                                                                                                                                                                                                                                   | Blandford Lodge                              | of<br>Geography                                  |
|-------------------------------------------------------------------------------------------------------------------------------------------------------------------------------------------------------------------------------------------------------------------------------------------------------------------------------------------------------------------------------------------------------------------------------------------------------------------------------------------------------------------------------------------------------------------------------------------------------------------------------------------------------------------------------------------------------------------------------------------------------------------------------------------------------------------------------------------------------------------------------------------------------------------------------------------------------------------------------------------------------------------------------------------------------------------------------------------------------------------------------------------------------------------------------------------------------------------------------------------------------------------------------------------------------------------------------------------------------------------------------------------------------------------------------------------------------------------------------------------------------------------------------------------------------------------------------------------------------------------------------------------------------------------------------------------------------------------------------------------------------------------------------------------------------------------------------------------------------------------------------------------------------------------------------------------------------------------------------------------------------------------------------------------------------------------------------------------------------------------------------|----------------------------------------------|--------------------------------------------------|
| State $c_{a}^{b}$ |                                              |                                                  |
| Mon-Fri 8am-5.30pm Pay & Display<br>Agreed for implementation<br>Mon-Sun 8am-5.30pm Pay & Display)<br>Hall<br>Hall                                                                                                                                                                                                                                                                                                                                                                                                                                                                                                                                                                                                                                                                                                                                                                                                                                                                                                                                                                                                                                                                                                                                                                                                                                                                                                                                                                                                                                                                                                                                                                                                                                                                                                                                                                                                                                                                                                                                                                                                            |                                              |                                                  |
| $ \begin{array}{c}                                     $                                                                                                                                                                                                                                                                                                                                                                                                                                                                                                                                                                                                                                                                                                                                                                                                                                                                                                                                                                                                                                                                                                                                                                                                                                                                                                                                                                                                                                                                                                                                                                                                                                                                                                                                                                                                                                                                                                                                                                                                                                                                      | Tomas                                        |                                                  |
| Crown copyright and database rights 2013 Ordnance Survey 100019672                                                                                                                                                                                                                                                                                                                                                                                                                                                                                                                                                                                                                                                                                                                                                                                                                                                                                                                                                                                                                                                                                                                                                                                                                                                                                                                                                                                                                                                                                                                                                                                                                                                                                                                                                                                                                                                                                                                                                                                                                                                            | Project<br>2018 Hospital & University Review | Scale<br>N.T.S<br>Date<br>Date<br>Checked JP     |
| Civic Offices<br>Reading<br>RG1 2LU                                                                                                                                                                                                                                                                                                                                                                                                                                                                                                                                                                                                                                                                                                                                                                                                                                                                                                                                                                                                                                                                                                                                                                                                                                                                                                                                                                                                                                                                                                                                                                                                                                                                                                                                                                                                                                                                                                                                                                                                                                                                                           |                                              | DEC 18 Approved JP<br>Drawing No.<br>PEPPER LANE |