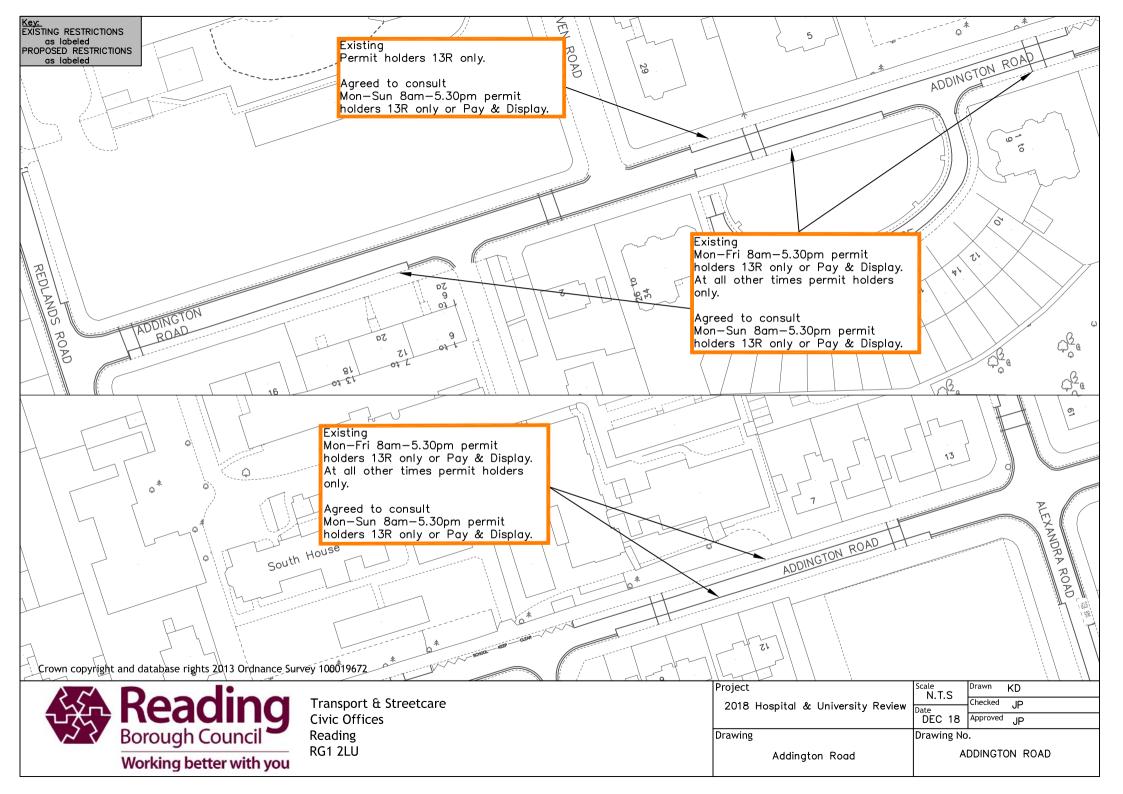

| Key.<br>EXISTING RESTRICTIONS<br>Mon-Fri 8am-5.30pm Pay & Display or<br>permit holders 15R only. At all other<br>times permit holders only<br>PROPOSED RESTRICTIONS<br>as labeled |                                                                                                   |                                              | Star Star                                                                                                            |
|-----------------------------------------------------------------------------------------------------------------------------------------------------------------------------------|---------------------------------------------------------------------------------------------------|----------------------------------------------|----------------