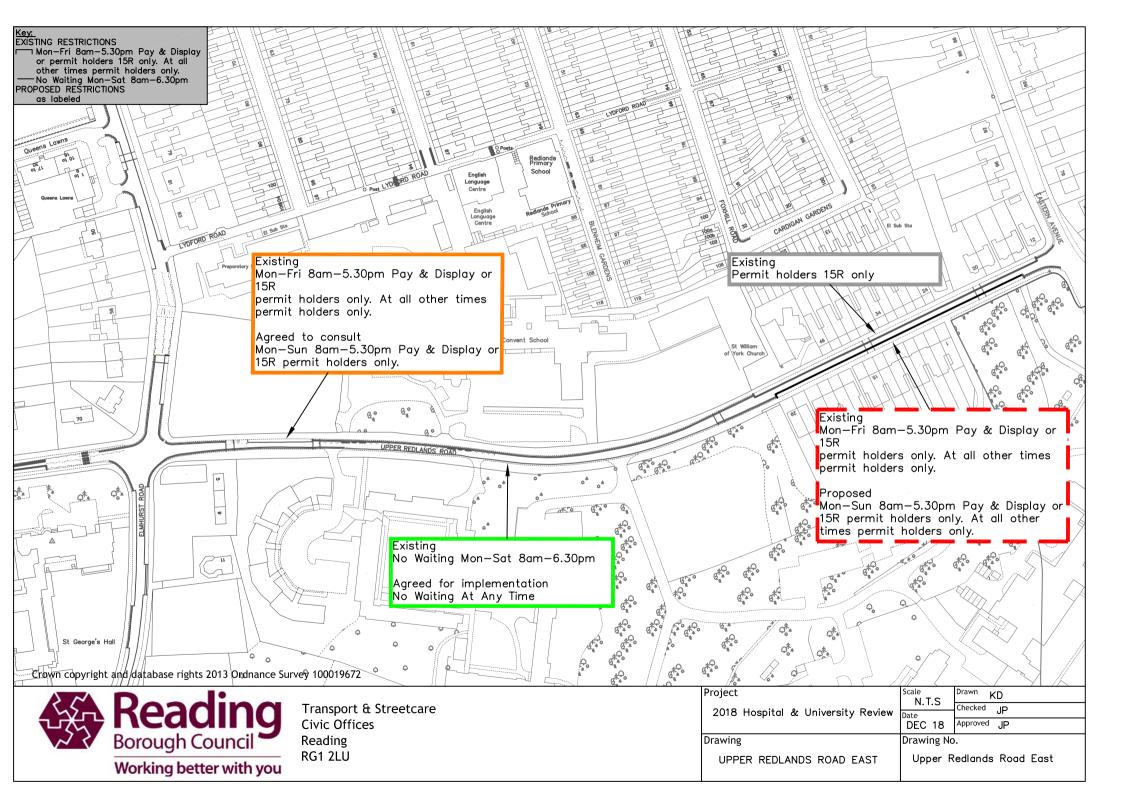

| Key.<br>EXISTING RESTRICTIONS<br>Mon-Fri 8am-5.30pm Pay & Display or<br>permit holders 15R only. At all other<br>times permit holders only<br>PROPOSED RESTRICTIONS<br>as labeled |                                                                                                   |                                              | Star Star                                                                                                            |
|-----------------------------------------------------------------------------------------------------------------------------------------------------------------------------------|---------------------------------------------------------------------------------------------------|----------------------------------------------|----------------------------------------------------------------------------------------------------------------------|
|                                                                                                                                                                                   |                                                                                                   |                                              |                                                                                                                      |
| NEW ROAD                                                                                                                                                                          | am-5.30pm Pay & Display<br>holders 15R only. At all<br>es permit holders only                     |                                              |                                                                                                                      |
| 2018)<br>Mon-Sun                                                                                                                                                                  | r implementation (June<br>8am-5.30pm Pay &<br>permit holders 15R only.<br>er times permit holders | St George's Hall                             |                                                                                                                      |
| Proposed<br>Mon-Sun<br>Display or                                                                                                                                                 | 8am-5.30pm Pay &<br>permit holders 15R only.                                                      |                                              |                                                                                                                      |
| MARLBOROUGH AVENUE                                                                                                                                                                |                                                                                                   |                                              |                                                                                                                      |
|                                                                                                                                                                                   | 58<br>ELWHURST ROMO                                                                               |                                              |                                                                                                                      |
| Existing<br>Permit holders 15R only                                                                                                                                               |                                                                                                   | <sup>ersity</sup> of Reading                 |                                                                                                                      |
|                                                                                                                                                                                   | Pavilion                                                                                          | Reading                                      |                                                                                                                      |
| Crown copyright and database rights 2013 Ordnance Survey 100019672                                                                                                                |                                                                                                   |                                              |                                                                                                                      |
| Reading<br>Borough Council                                                                                                                                                        |                                                                                                   | Project<br>2018 Hospital & University Review | Scale         Drawn         KD           N.T.S         Checked         JP           Date         Approved         JP |
| Borough Council Reading                                                                                                                                                           |                                                                                                   | Drawing                                      | Drawing No.                                                                                                          |
| Working better with you                                                                                                                                                           |                                                                                                   | Elmhurst Road                                | ELMHURST ROAD                                                                                                        |