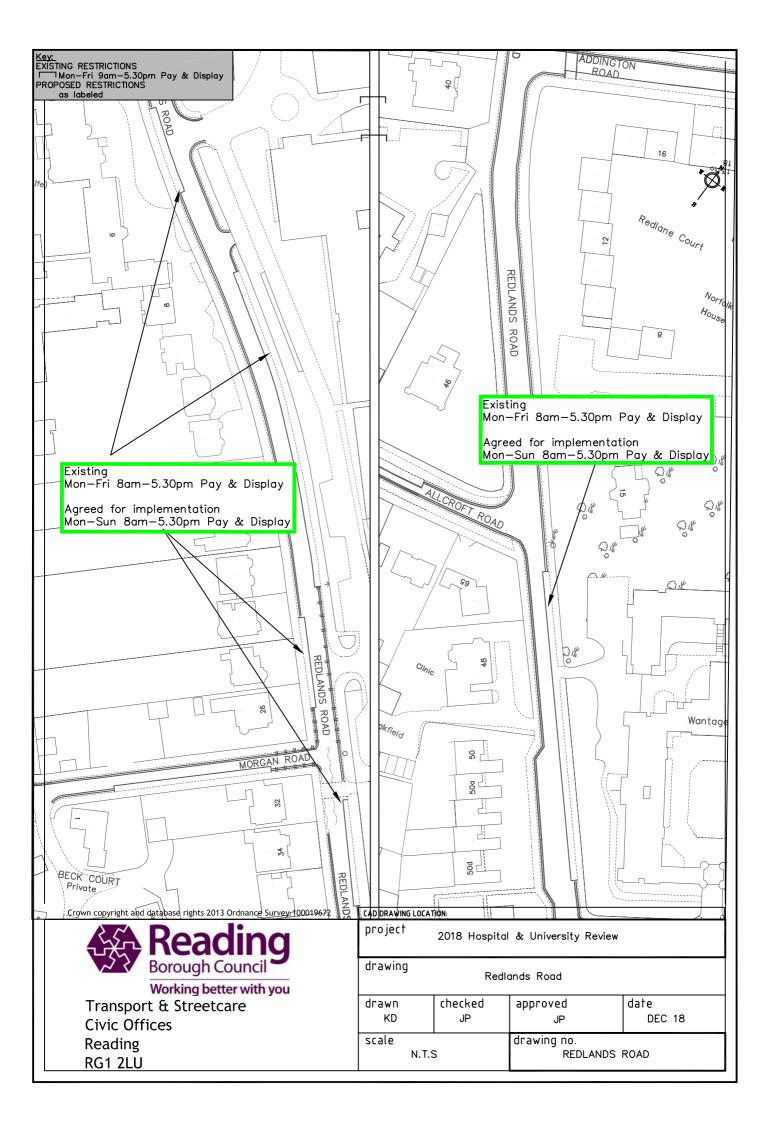

| Key.<br>EXISTING RESTRICTIONS<br>Mon-Fri 8am-5.30pm Pay & Display or<br>permit holders 15R only. At all other<br>times permit holders only<br>PROPOSED RESTRICTIONS<br>as labeled |                                                                                                   |                                              | Star Star                                                                                                            |
|-----------------------------------------------------------------------------------------------------------------------------------------------------------------------------------|---------------------------------------------------------------------------------------------------|----------------------------------------------|----------------------------------------------------------------------------------------------------------------------|
|                                                                                                                                                                                   |                                                                                                   |                                              |                                                                                                                      |
| NEW ROAD                                                                                                                                                                          | am-5.30pm Pay & Display<br>holders 15R only. At all<br>es permit holders only                     |                                              |                                                                                                                      |
| 2018)<br>Mon-Sun                                                                                                                                                                  | r implementation (June<br>8am-5.30pm Pay &<br>permit holders 15R only.<br>er times permit holders | St George's Hall                             |                                                                                                                      |
| Proposed<br>Mon-Sun<br>Display or                                                                                                                                                 | 8am-5.30pm Pay &<br>permit holders 15R only.                                                      |                                              |                                                                                                                      |
| MARLBOROUGH AVENUE                                                                                                                                                                |                                                                                                   |                                              |                                                                                                                      |
|                                                                                                                                                                                   | 58<br>ELWHURST ROMO                                                                               |                                              |                                                                                                                      |
| Existing<br>Permit holders 15R only                                                                                                                                               |                                                                                                   | <sup>ersity</sup> of Reading                 |                                                                                                                      |
|                                                                                                                                                                                   | Pavilion                                                                                          | Reading                                      |                                                                                                                      |
| Crown copyright and database rights 2013 Ordnance Survey 100019672                                                                                                                |                                                                                                   |                                              |                                                                                                                      |
| Reading<br>Borough Council                                                                                                                                                        |                                                                                                   | Project<br>2018 Hospital & University Review | Scale         Drawn         KD           N.T.S         Checked         JP           Date         Approved         JP |
| Borough Council Reading                                                                                                                                                           |                                                                                                   | Drawing                                      | Drawing No.                                                                                                          |
| Working better with you                                                                                                                                                           |                                                                                                   | Elmhurst Road                                | ELMHURST ROAD                                                                                                        |