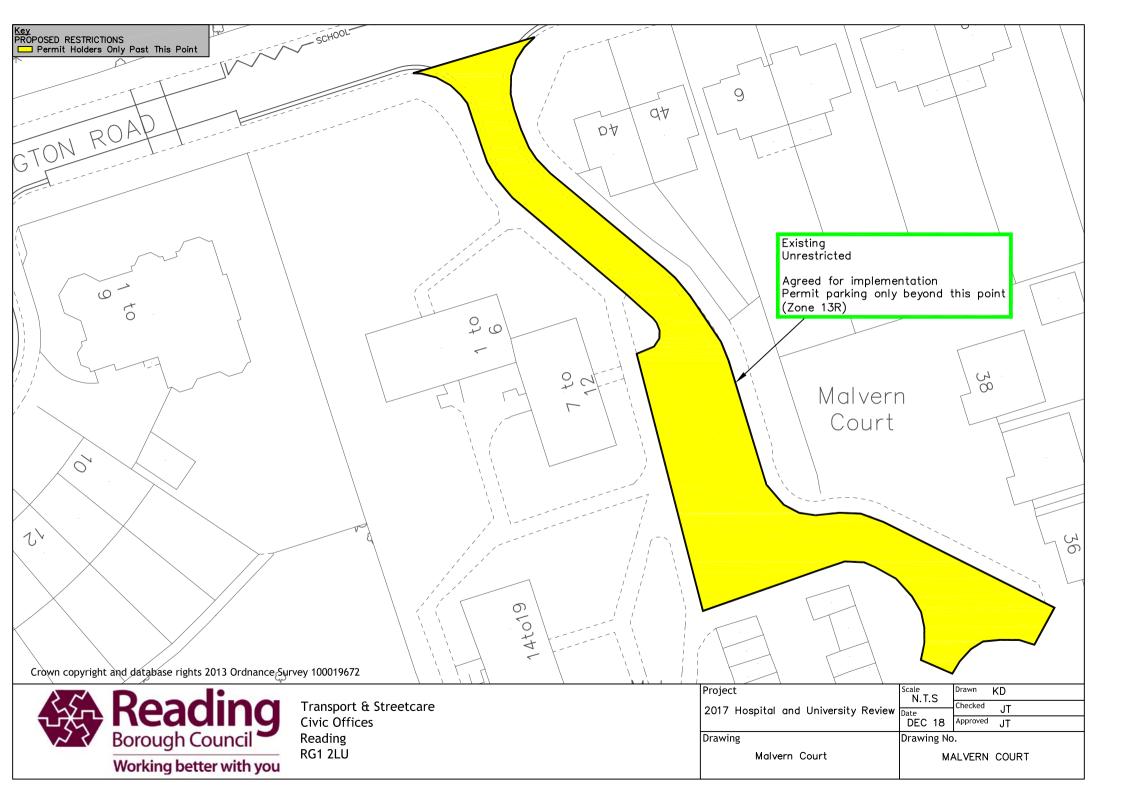

|                                                                                                   | Drawing                                      | Drawing No.                                                                                                          |
| Working better with you                                                                                                                                                           |                                                                                                   | Elmhurst Road                                | ELMHURST ROAD                                                                                                        |









| Key.<br>EXISTING RESTRICTIONS<br>Im Mon-Fri 8am-5.30pm Pay & Display<br>PROPOSED RESTRICTIONS<br>as labeled