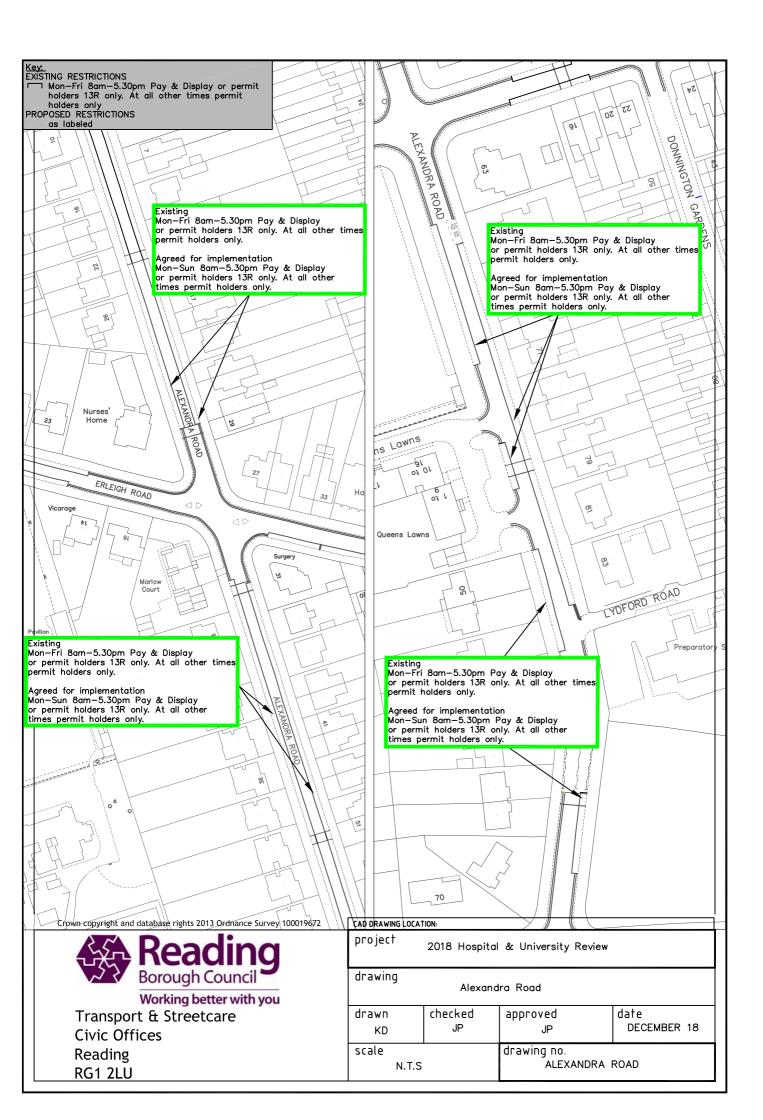

| Key.<br>EXISTING RESTRICTIONS<br>Mon-Fri 8am-5.30pm Pay & Display or<br>permit holders 15R only. At all other<br>times permit holders only<br>PROPOSED RESTRICTIONS<br>as labeled |                                                                                                   |                                              | Star Star                                                                                                            |
|-----------------------------------------------------------------------------------------------------------------------------------------------------------------------------------|---------------------------------------------------------------------------------------------------|----------------------------------------------|------------------