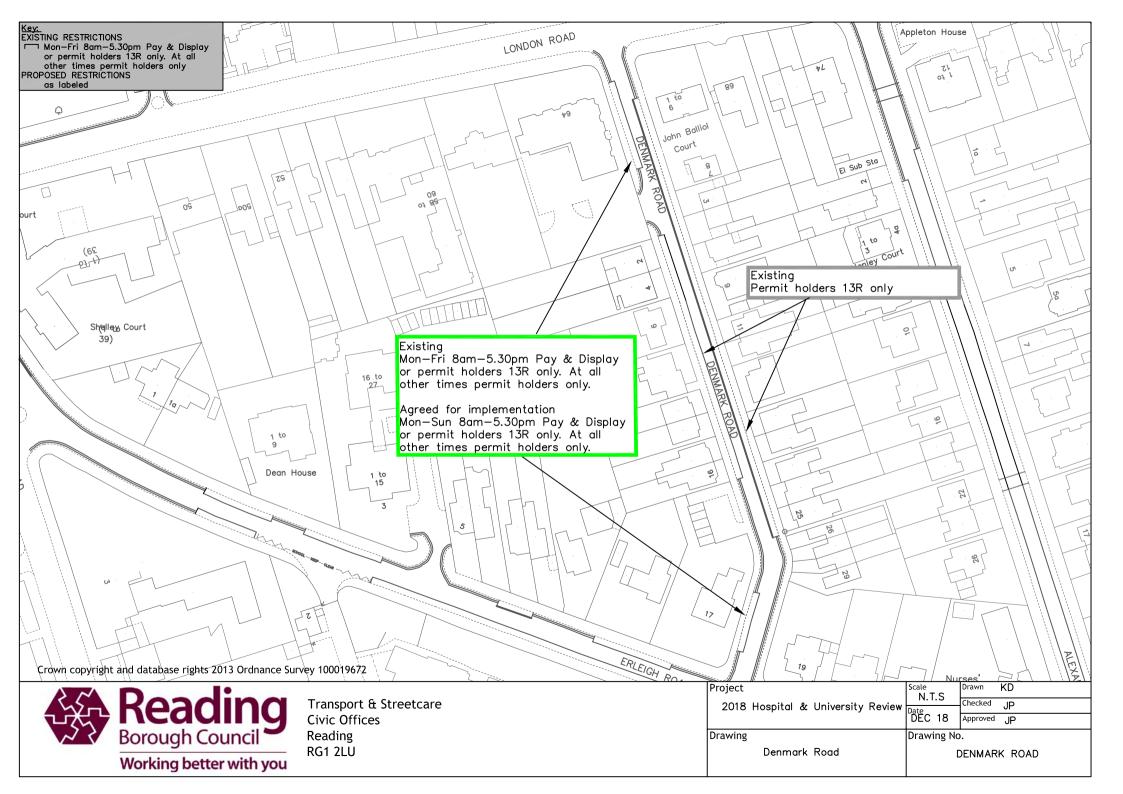

| Key.<br>EXISTING RESTRICTIONS<br>Mon-Fri 8am-5.30pm Pay & Display or<br>permit holders 15R only. At all other<br>times permit holders only<br>PROPOSED RESTRICTIONS<br>as labeled |                                                                                                   |                                              | Star Star                                                                                                            |
|-----------------------------------------------------------------------------------------------------------------------------------------------------------------------------------|---------------------------------------------------------------------------------------------------|----------------------------------------------|----------------------