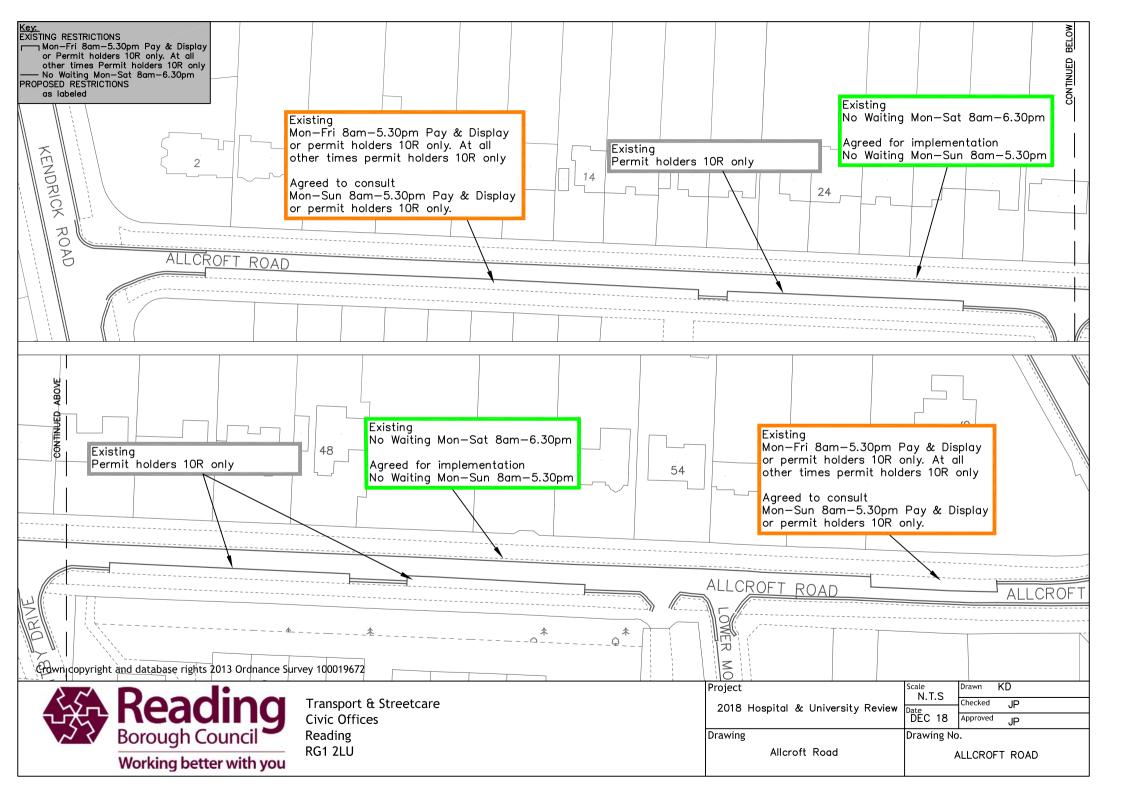

| Key.<br>EXISTING RESTRICTIONS<br>Mon-Fri 8am-5.30pm Pay & Display or<br>permit holders 15R only. At all other<br>times permit holders only<br>PROPOSED RESTRICTIONS<br>as labeled |                                                                                                   |                                              | Star Star                                                                                                            |
|-----------------------------------------------------------------------------------------------------------------------------------------------------------------------------------|---------------------------------------------------------------------------------------------------|----------------------------------------------|--------------------