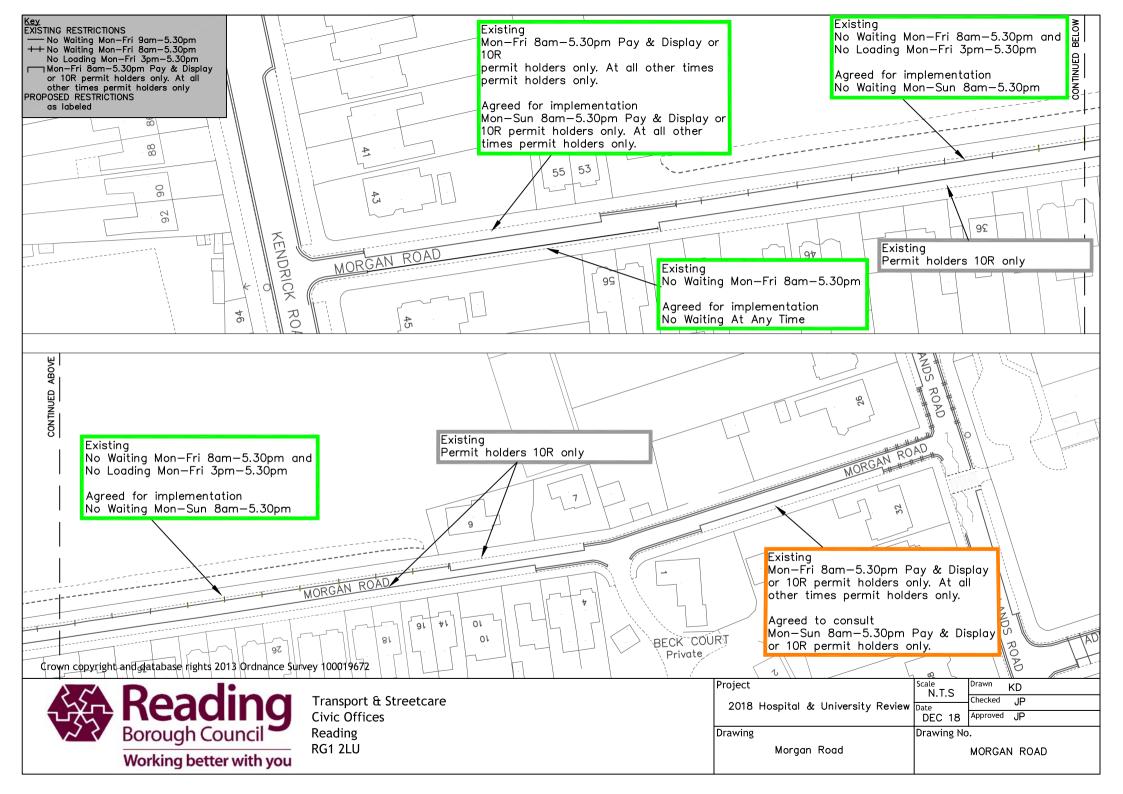

|                                                                                                   | Drawing                                      | Drawing No.                                                                                                          |
| Working better with you                                                                                                                                                           |                                                                                                   | Elmhurst Road                                | ELMHURST ROAD                                                                                                        |









| Key.<br>EXISTING RESTRICTIONS<br>Im Mon-Fri 8am-5.30pm Pay & Display<br>PROPOSED RESTRICTIONS<br>as labeled